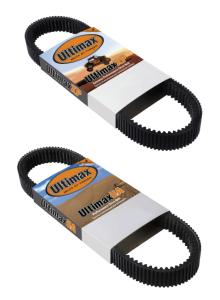

# **Ultimax XP - 3-Year Warranty\***

**Extreme performance belt** designed for today's high-powered UTV and side-by-side vehicles. Ultimax XP is a severe duty belt engineered for added strength, reliability and belt life. Specially formulated, heat resistant polymers are designed for each demanding application to deliver optimum performance.

# *Ultimax UA - 2-Year Warranty\**

**High performance belt** engineered for long belt life. Each premium quality belt is designed for its specific application. Specially formulated rubber compounds create a durable and dependable belt.