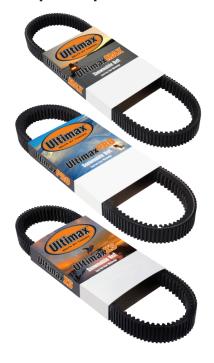

# **Ultimax Max - 1-Year Warranty\***

**Premium belt** for lower horsepower snowmobiles. Designed for long life and dependability on machines under 500cc and vintage sleds.

# *Ultimax Pro – 1-Year Warranty\**

**Performance belt** for mid-horsepower snowmobiles. Delivers enhanced performance and long belt left. The advanced design dissipates heat and boosts flexibility.

# **Ultimax XS - 1-Year Warranty\***

**Extreme performance** on high-horsepower sleds. Peak power and efficiency for screamin' high performance. Specially formulated rubber compound found in no other snowmobile belt.

# Which Ultimax Belt Do I Need?

**Belt-Finder Tool.** Scan the QR code to select the right belt for your machine with our easy-to-use Belt-Finder or visit: **ultimaxbelts.com/belt-finder** 

The Ultimax belts family includes Ultimax UA and Ultimax XP belts for ATVs, UTVs and SxSs; Ultimax MAX. Ultimax PRO and Ultimax XS snowmobile belts: and Ultimax MD (Multi-Duty) belts.