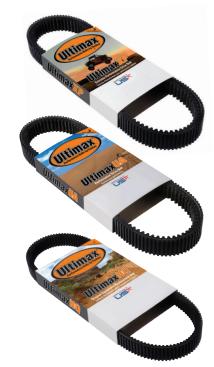

# Ultimax XP - 3-Year Warranty\*

**Extreme performance belt** designed for today's high-powered UTV and side-by-side vehicles. Ultimax XP is a severe duty belt engineered for added strength, reliability and belt life. Heat resistant polymers are designed for each demanding application to deliver optimum performance.

# Ultimax UA - 2-Year Warranty\*

**Premium quality** drive belt engineered for enhanced performance. Each belt is designed for its specific application. Specially formulated rubber compounds create a durable and dependable belt.

# Ultimax HQ – 1-Year Warranty\*

**OEM replacement belt** for many of the most popular vehicles. Each Ultimax HQ belt has been engineered for use on specific applications to provide proper fit and reliability.

The Ultimax belts family includes Ultimax HQ, Ultimax UA and Ultimax XP belts for ATVs, UTVs and SxSs; Ultimax MAX, Ultimax PRO and Ultimax XS snowmobile belts; and Ultimax MD (Multi-Duty) belts.